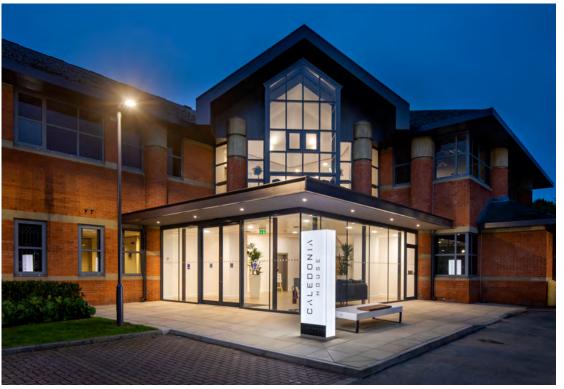

# **ESTABLISHED**

Lawnswood Business Park comprises eight high quality detached office buildings totalling almost 150,000 sq ft set in a mature landscaped environment of over 9 acres providing excellent car parking, cycle storage and 24 hour security. The prestigious location fronting the Leeds outer ring road (A6120) provides occupiers with an exceptional working environment that offers the convenience of easy access to the city centre and surrounding north Leeds conurbations.

# LOCATION

Prominently located fronting the Leeds outer ring road A6120, Lawnswood Business Park is only 5 miles from Leeds city centre and readily accessible from the A660 & A65. Horsforth train station is located 1.5 miles away and Kirkstall Forge Station 2 miles away, with a regular bus service to Leeds Bradford International Airport every 10 minutes.