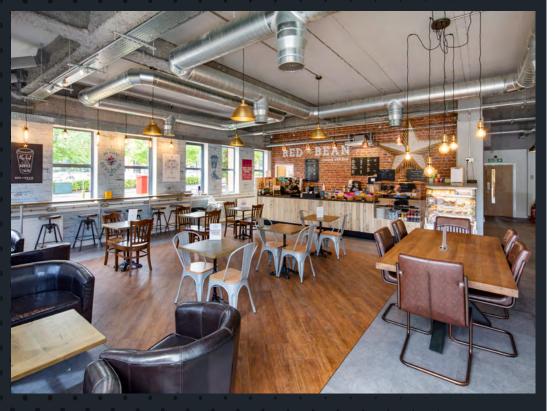

# **AMENITIES**

Lawnswood Business Park situated in this popular part of north Leeds, offers easy access to an extensive and diverse range of amenities. As well as the thriving Red Bean Café, located on the park and serving freshly made coffee and food throughout the day, the surrounding locality provides a wide range of retail, leisure, healthcare, fitness and hotel facilities.

### **RED BEAN**

on site café serving coffee & food

: