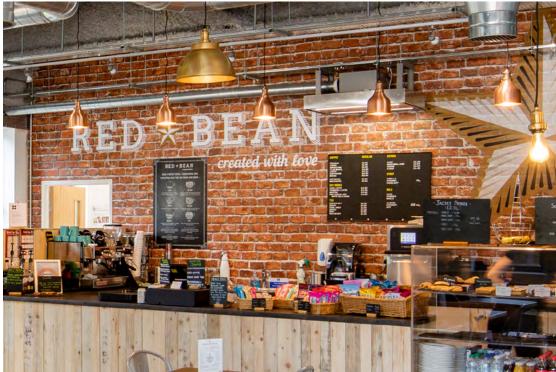

# **AMENITIES**

Lawnswood Business Park situated in this popular part of north Leeds, offers easy access to an extensive and diverse range of amenities. As well as the thriving Red Bean Café, located on the park and serving freshly made coffee and food throughout the day, the surrounding locality provides a wide range of retail, leisure, healthcare, fitness and hotel facilities.

### **RED BEAN**

on site café serving coffee & food

:

Lawnswood Business Park also benefits from the popular Red Bean café on site, along with close proximity to numerous amenities close by in Horsforth town centre