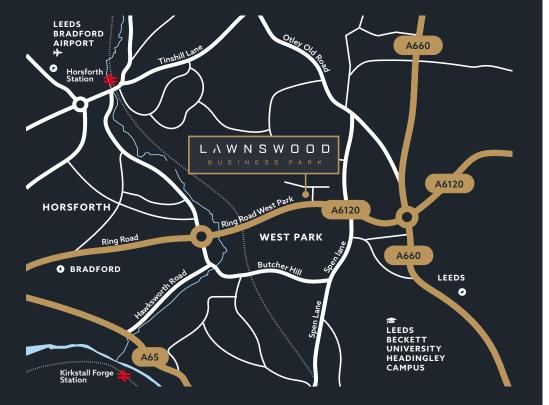

# LOCATION

Prominently located fronting the Leeds outer ring road A6120, Lawnswood Business Park is only 5 miles from Leeds city centre and readily accessible from the A660 & A65. Horsforth train station is located 1.5 miles away and Kirkstall Forge Station 2 miles away, with a regular bus service to Leeds Bradford International Airport every 10 minutes.

# SAT NAV: LS16 6QY