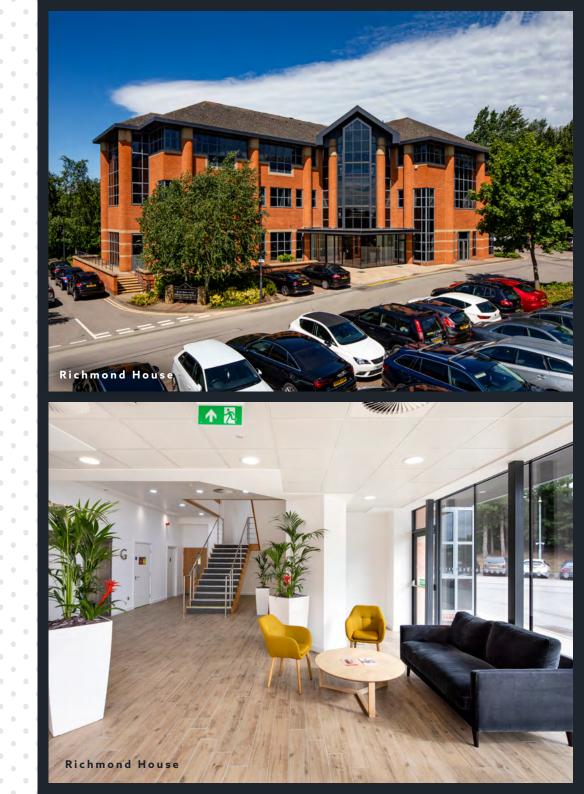

# **ESTABLISHED**

Lawnswood Business Park comprises eight high quality detached office buildings totalling almost 150,000 sq ft set in a mature landscaped environment of over 9 acres providing excellent car parking, cycle storage and 24 hour security. The prestigious location fronting the Leeds outer ring road (A6120) provides occupiers with an exceptional working environment that offers the convenience of easy access to the city centre and surrounding north Leeds conurbations.

Lawnswood Business Park boasts a wide range of building and suite sizes with the ability to meet varied occupier demands. Each building offers fully refurbished office space of the very highest specification, providing flexible, efficient, modern open plan comfort cooled accommodation with contemporary finishes throughout.