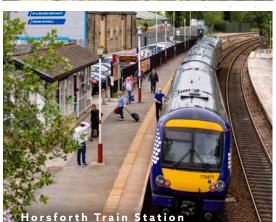

### 6 TRAINS

per hour on peak to the city centre

### 11 MINS

from Horsforth Station to Leeds city centre

# LOCATION

Prominently located fronting the Leeds outer ring road A6120, Lawnswood Business Park is only 5 miles from Leeds city centre and readily accessible from the A660 & A65. Horsforth train station is located 1.5 miles away and Kirkstall Forge Station 2 miles away, with a regular bus service to Leeds Bradford International Airport every 10 minutes.