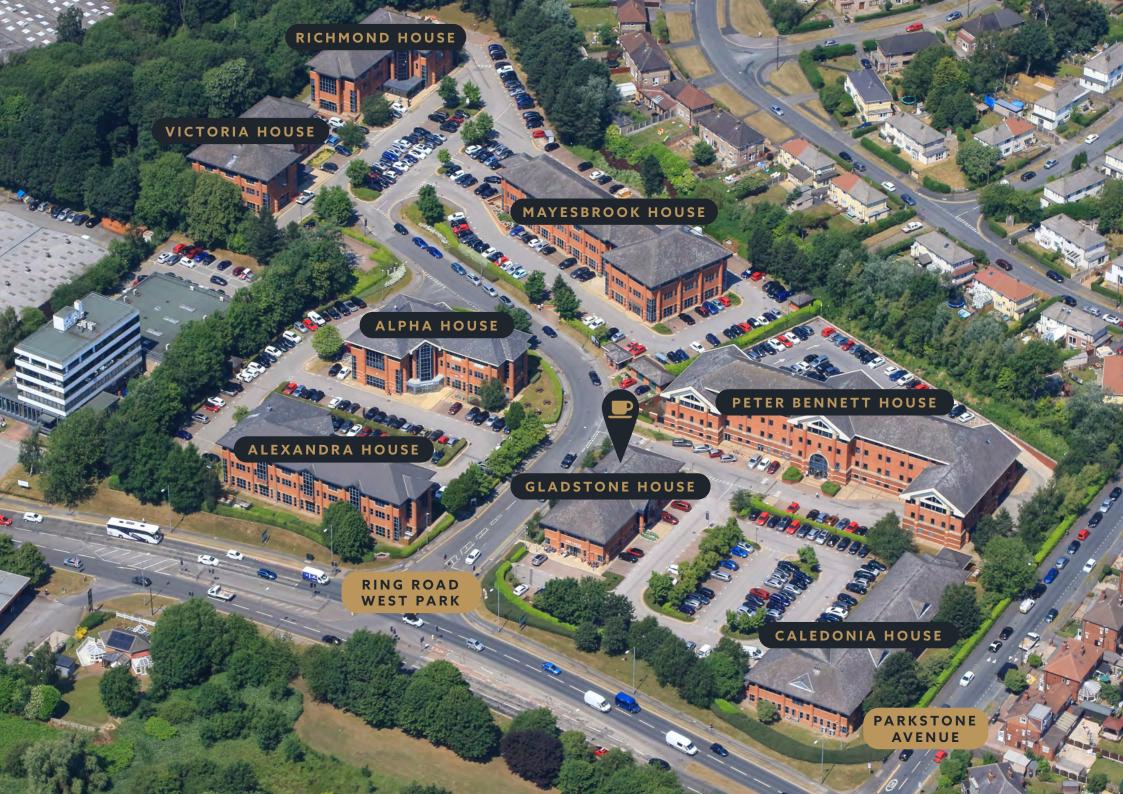

# **ESTABLISHED**

Lawnswood Business Park comprises eight high quality detached office buildings totalling almost 150,000 sq ft set in a mature landscaped environment of over 9 acres providing excellent car parking, cycle storage and 24 hour security. The prestigious location fronting the Leeds outer ring road (A6120) provides occupiers with an exceptional working environment that offers the convenience of easy access to the city centre and surrounding north Leeds conurbations.

Lawnswood Business Park boasts a wide range of building and suite sizes with the ability to meet varied occupier demands. Each building offers fully refurbished office space of the very highest specification, providing flexible, efficient, modern open plan comfort cooled accommodation with contemporary finishes throughout.